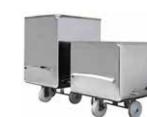

#### **Buggies**

We offer heavy-duty, totally welded stainless steel buggies in 400 and 600 lb. capacities.

#### Carts

We make pump carts, cheese block carts, barrel carts, extruder head carts and more.

- Blenders, mixers, tumblers
- Cookers, cutters, slicers
- Conveyors, dumpers
- Grinders, extruders, molders
- Heat exchangers
- HTST Pasteurizers
- Membrane and CIP systems
- Tanks and vessels
- And much more!