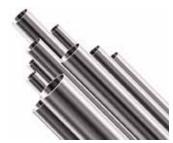

#### Tubing & Pipe

304 and 316 tubing and pipe available in many common sizes. In 20 ft. lengths or cut to order.