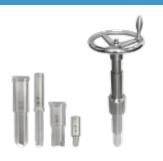

#### 3-A Leveling Feet/Jacks

The premier standard for 3-A authorized leveling feet made in the USA. Variety of styles and sizes.